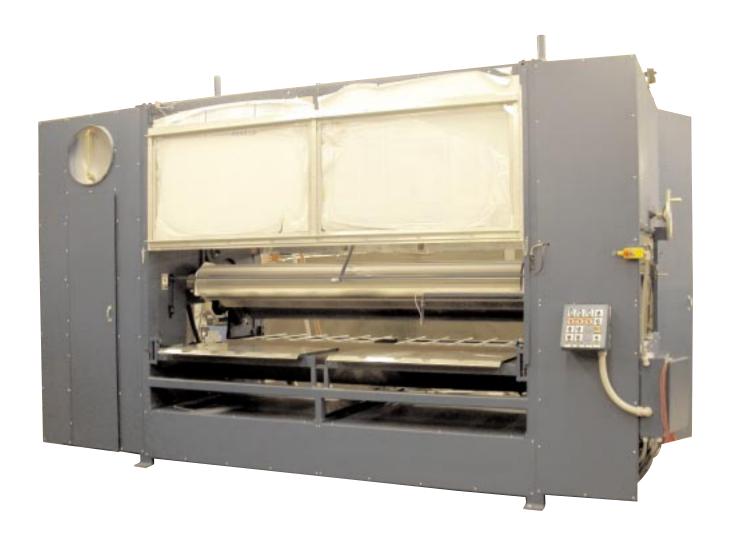

## UNION SERIES #65, MODEL A/D 110" DUAL HEAD HOT MELT ROLLER COATER

Union Tool has designed and built the only working 110" wide dual head hot melt roller coater in the world. This dual head machine has the capability of changing from a single-sided coater to a double-sided coater with the flip of a switch.

When double side coating, both coating heads are parallel with each other to apply adhesive to both sides of the substrate. The single coating operation moves the top coating head away from the bottom and automatically locates a single Teflon coated roll in the same position. Hydraulic cylinders provide the movement for these rolls.

The machine was designed to laminate walls, floors and ceilings for the recreational vehicle (RV) industry.

The Union Tool Corporation

P.O. Box 935 Warsaw, IN 46581-0935 574/267-3211 Fax: 574/267-5703

E-mail: info@uniontoolcorp.com Website: www.uniontoolcorp.com