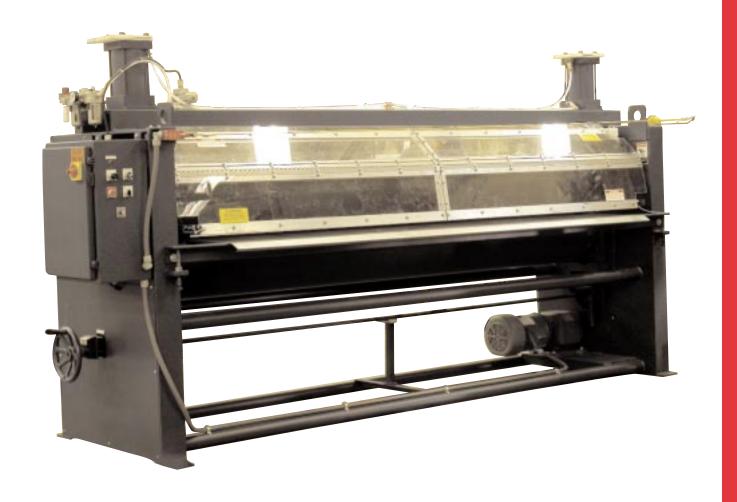

## 110" ROTARY LAMINATOR

Warsaw, IN 46581-0935 Phone: 574/267-3211 Fax: 574/267-5703 **UNION SERIES #55, 110" ROTARY LAMINATOR** 

This rotary laminator (pinch roll machine) was built to provide laminating pressure

between several substrates in the construction of walls and floors for the RV industry.

The machine incorporates two 12" diameter rubber-covered laminating rolls. The

upper roll is adjustable from 0 to 6". The rolls are powered by an AC variable-speed

motor, providing a speed range of 20 to 100 feet per minute. Two 6" diameter air

cylinders provide the laminating pressure, which can be varied by the air pressure

adjustment of the regulator located on the machine.