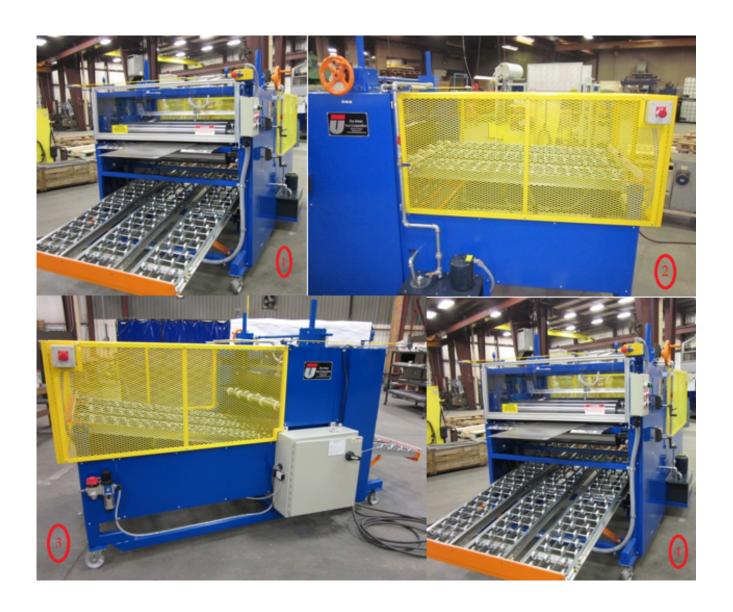

The operator feeds the stock through the coater at station #1. The stock proceeds through the coater onto a skate wheel conveyor to activate a proximity switch shown as station #2. The switch activates an air cylinder to lower the conveyor section to the level of the return section shown as station #3. A small section of station #3 is powered to ensure feed through to the unloading position shown at station #4.